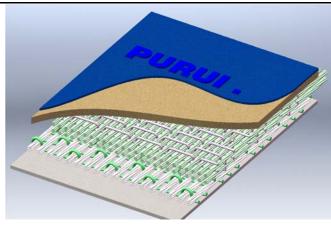

# E-SMOOTH -HATSCHEK MACHINE FELT

| Basis weight          | 1700-2100 GSM             |
|-----------------------|---------------------------|
| Base fabric weigh)    | 950 –1450 GSM             |
| Web weight            | 750 GSM                   |
| BASE : WEB            | AROUND 57/ 43             |
| MD Yarn               | NYLON PLIED MONO 3layers  |
| CD Yarn               | NYLON PLIED MONO 3 layers |
| Batt on sheet side    | 17& 44/55 Dtex.           |
| Batt on roll side     | 44/55 Dtex                |
| Calliper at dry state | 4.5-5.2mm                 |
| Air permeability      | 85-110cfm                 |
| Treatment             | Pre-compaction.           |
| Elongation            | About 1- 1.5%             |
|                       |                           |

#### Comments:

1: Specially base fabric for smooth property

2: Good dewatering

3: Easy to clean and long life time

PU RUI Fiber Cement Felt