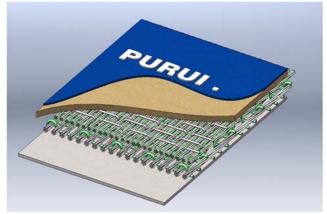

# E-SPEED -HATSCHEK MACHINE FELT

| Basis weight                                      | 1450-1700 GSM             |
|---------------------------------------------------|---------------------------|
| Base fabric weigh)                                | 750-1000 GSM              |
| Web weight                                        | 700 GSM                   |
| BASE : WEB                                        | 56/ 44                    |
| MD Yarn                                           | NYLON PLIED MONO 2 layers |
| CD Yarn                                           | NYLON PLIED MONO 2 layers |
| Batt on sheet side                                | 17& 44 /55Dtex.           |
| Batt on roll side                                 | 44 /55Dtex                |
| Calliper at dry state                             | 4-4.8 mm                  |
| Air permeability                                  | 75-90cfm                  |
| Treatment                                         | Pre-compaction.           |
| Elongation                                        | About 1-1.5%              |
| Comments: 1: Specially surface fiber provide good |                           |

- 1: Specially surface fiber provide good adhesive property
- 2: Full speed when new felt changed
- 3: less vacuum cost
- 4: Easy to clean and long life time

PU RUI Fiber Cement Felt